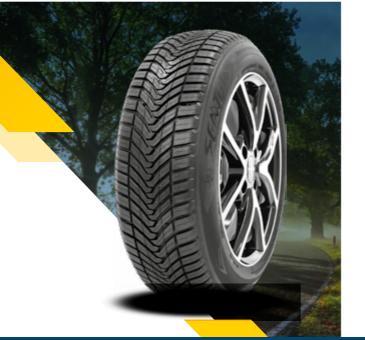

## Qirin 990

## Available in 15" to 20"

- Asymmetric design for quick response and excellent steering performance.
- Four wide main grooves provide excellent water drainage and improved wet weather grip.
- Superior grip and fuel efficiency in all weather conditions.